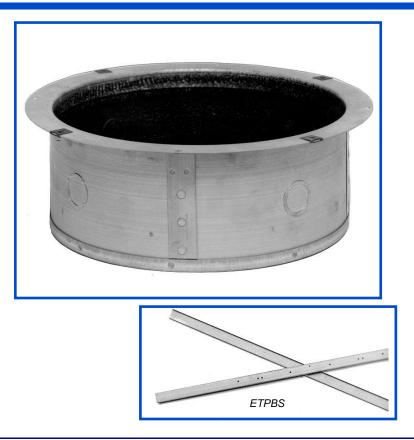

### DESCRIPTION

Enforcer's EBB8RF is a round flush mount metal backbox used to mount the ECB8R baffle. It's made of rust resistant heavy gauge electro-plated steel. The inside is coated with acoustic material to improve performance. The adjustable mounting clips allow for perfect alignment, or T-bar supports (ETBS) can be used to aid in flush mounting to the ceiling tile.

#### ETBS

T-bar support bars 23 3/4 inches 3/4 inch 3/8 inch